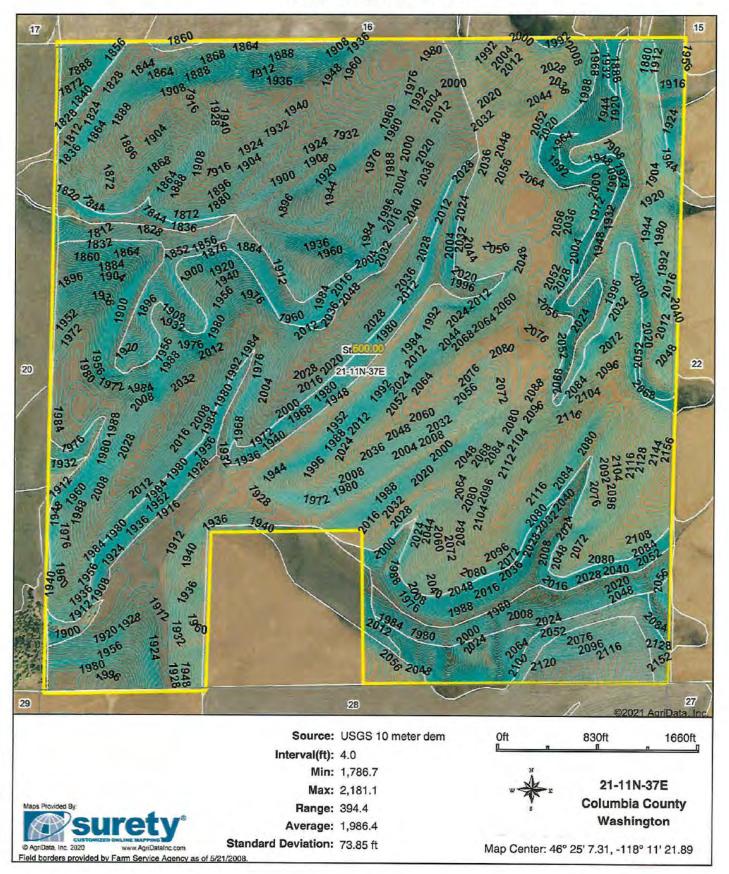

# **Topography Contours**

| Fresno<br>5 E. Riverpark Place W. Suite 205<br>Fresno, CA 93720             |                                                                                                    | STREET, STREET,           | Multi                               | Schee                   |                                                  | rop I<br>Insura                                                                             | nsura                                   | - N                             | 06/25/2020<br>Page: 1 of 10<br>Policy Number: 2020-WA-084-876851 | ber: 2020                            | Pag<br>Pag<br>-WA-084 | 06/25/2020<br>Page: 1 of 10<br>84-876851     |
|-----------------------------------------------------------------------------|----------------------------------------------------------------------------------------------------|---------------------------|-------------------------------------|-------------------------|--------------------------------------------------|---------------------------------------------------------------------------------------------|-----------------------------------------|---------------------------------|------------------------------------------------------------------|--------------------------------------|-----------------------|----------------------------------------------|
| 5 8 4 X                                                                     | Person Type: Partnerships<br>Identification Number:<br>ID # Type: SSN [2] EIN<br>Phone:<br>Mobile: | rships<br>er:<br>] EIN [] | hips<br>r:<br>BIN 🗌 Assigned Number |                         |                                                  | DEBRA BENAVIDES<br>LLOYD'S INC.<br>103 S 2ND AVE<br>P. O. BOX 1318<br>WALLA WALLA, WA 99362 | 4AVIDES<br>IC.<br>VE<br>318<br>ALLA, WA | 99362                           |                                                                  | Code No:<br>Phone:<br>Fax:           | ä                     | (800) 962-8095<br>(509) 525-4465             |
|                                                                             |                                                                                                    |                           |                                     | P A                     | POA(s):<br>Added Acreage (CL):                   | (CL):                                                                                       |                                         |                                 |                                                                  |                                      |                       |                                              |
| NSURED CROP SUMMARY FOR STATE: Washington                                   | -                                                                                                  | As                        | Assignment of Indemnity to: None    | Indemnity t             | o: None                                          |                                                                                             |                                         |                                 | AIIC                                                             | All Counties Option: No              | tion: No              |                                              |
| JYES []NO                                                                   |                                                                                                    |                           |                                     | Is the App              | is the Applicant insuring the Landlord's share?  | the Landlord                                                                                | 1-                                      | TYES ZNO                        |                                                                  |                                      |                       |                                              |
| BFR EU DNG EP DNG                                                           | Unit **New<br>Structure Producer                                                                   | er Plan                   |                                     | Coverage<br>Level       | % Price Elect,<br>Proj. Price, or<br>Amt of Ins. | Fee                                                                                         | Options/Elections/<br>Endorsements      | ions/Elections/<br>Endorsements | Name                                                             | Named Peril<br>Endorsement           |                       |                                              |
|                                                                             |                                                                                                    | YP (01)                   | ()                                  | 85%                     | 100% of Max                                      | \$30                                                                                        | YA                                      | VANC                            | Ň                                                                | None                                 |                       |                                              |
|                                                                             |                                                                                                    | RP (02)                   |                                     | 85%                     | 100% of Max                                      | None                                                                                        |                                         | YANC                            | Ň                                                                | None                                 |                       |                                              |
| uracy                                                                       | CROP ACREAGE SUMMARY (Review information for accuracy and report errors immediately.               | Immediate                 |                                     | ns are sub              | Revisions are subject to approval by company.)   | al by compa                                                                                 | ny.)                                    |                                 |                                                                  |                                      | 1 1 N                 |                                              |
|                                                                             | I the state                                                                                        |                           | T                                   |                         | 100                                              | 1                                                                                           |                                         | Unit Options                    |                                                                  |                                      |                       |                                              |
| Practice<br>Type / Variety<br>Acreage Type* (See legend)<br>Plan / Coverage | Line Note<br>Legal Description,<br>FSA Farm/TractField<br>/Other Land Identifier                   | on,<br>VField<br>ntifier  |                                     | APH Yield<br>Rate Yield | Acres<br>Guar/Acre<br>Tot Guar<br>UOM Guar       | Attach Dt<br>Days Late<br>Factor                                                            | Share<br>Price*<br>Liability            | Options<br>&<br>Factors         | Prem Schg<br>Map - Fact<br>Risk Class                            | Exp Factor<br>Base Rate<br>Base Prem | Ë                     | Unit Opt Fao.<br>Prem Fact<br>Insured's Prem |
|                                                                             |                                                                                                    |                           |                                     | 70 BU                   | 245.11                                           |                                                                                             |                                         | <b>BU Applied</b>               |                                                                  |                                      |                       |                                              |
| 8                                                                           | 8                                                                                                  | Bryan                     |                                     | 70 BU                   | 59.5 BU 10                                       | 10/27/2019<br>0                                                                             | 0.6667<br>5.73 E                        | 1.000                           | 1.00                                                             | 0.0122                               |                       | 0.85600000                                   |
| 1                                                                           | + 21-11N:37E / 435456-2,15,17                                                                      | 35-56-2,15                | ZE                                  |                         | 14,584 BU                                        |                                                                                             | 55,714                                  | 0                               |                                                                  | \$1,888                              | 88                    | \$1,171                                      |
|                                                                             | Eld Name                                                                                           | GMF Acres                 | Date                                | Map Farm Name           |                                                  | Fiel                                                                                        | 8                                       | tion                            | H                                                                | FId Name GMF                         | F Acres               | Date                                         |
| Admin State / County                                                        | +                                                                                                  |                           |                                     |                         |                                                  | (FSN-Tract-Field)                                                                           | +                                       | Admin State / County            | +                                                                | -                                    |                       | Putto                                        |
|                                                                             | 0                                                                                                  | 11 229.31                 | G11 229.31 10/27/2019               | Bryan                   | -                                                | 435 - 56 - 15                                                                               | +                                       |                                 | -                                                                | G7                                   |                       |                                              |
|                                                                             | 0                                                                                                  | 66 15.80                  | G66 15.80 10/27/2019                |                         |                                                  |                                                                                             |                                         |                                 |                                                                  | l                                    |                       |                                              |