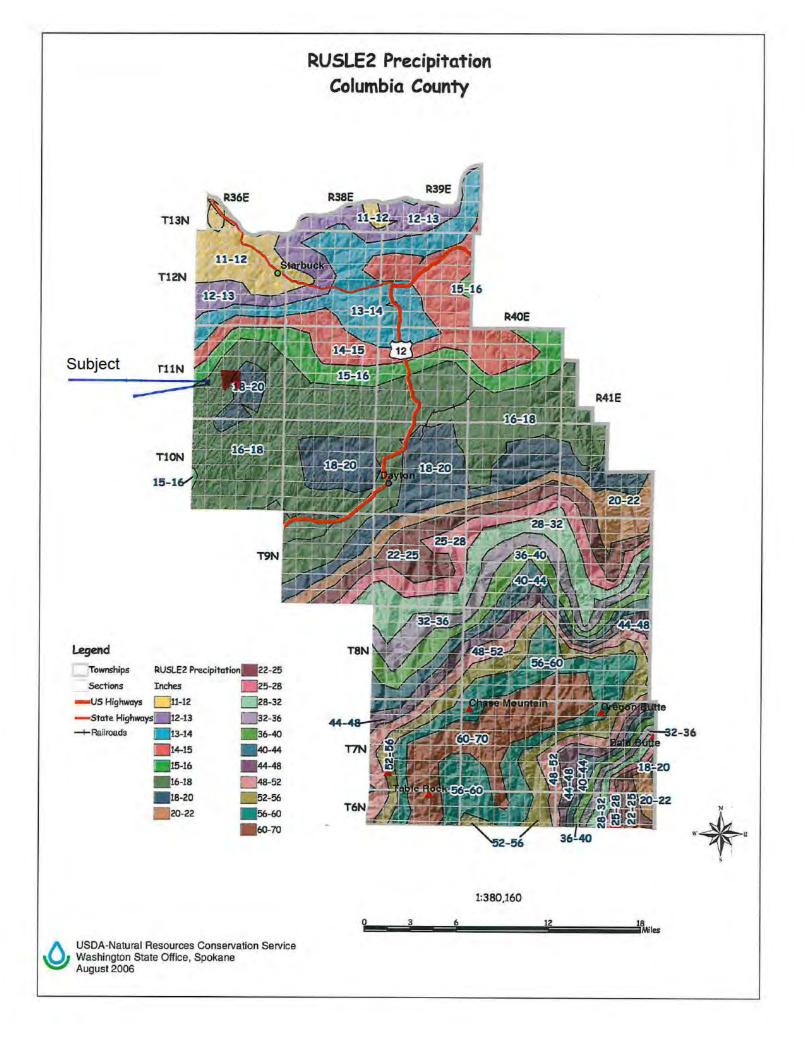

# Wendle Dryland Farm Columbia County 10 miles North of Waitsburg

| Asking Price:         | \$945,000                                         |
|-----------------------|---------------------------------------------------|
| Total Assessor Acres: | 600 acres                                         |
| FSA Farmland:         | 592.58                                            |
| FSA Cropland:         | 571.78 acres includes 82.31 acres CRP             |
| CRP Acres:            | 82.31 acres @ \$62.76/acre Expires 9/30/23        |
| Current Farm Lease:   | 1 Year (1/3 2/3 Crop Share)                       |
| Property Taxes:       | \$2,973.63 (2020-Two Columbia County Tax Parcels) |
| Rainfall:             | 16-18 inch annually – map attached                |
| Soil Information:     | See attached Soils map                            |
| Wheat/Fallow Average: | 70 Bushel per Acre                                |
| Improvements:         | None                                              |