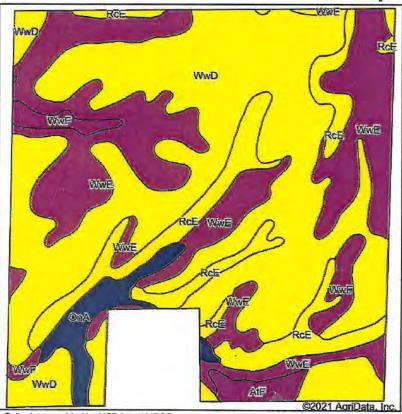

# Soils Map

Soils data provided by USDA and NRCS.

| Code | Soil<br>Description                                        | Acres  | Percent<br>of field | Non-Irr<br>Class<br>Legend | Non-<br>Irr<br>Class<br>*c |
|------|------------------------------------------------------------|--------|---------------------|----------------------------|----------------------------|
| WwD  | Walla Walla<br>silt Ioam, 8<br>to 30<br>percent<br>slopes  | 309.77 | 51.6%               | -                          | IVe                        |
| WwE  | Walla Walla<br>silt loam, 30<br>to 40<br>percent<br>slopes | 175.68 | 29.3%               | -                          | Vle                        |
| RcE  | Ritzcal silt<br>loam, 15 to<br>40 percent<br>slopes        | 72.83  | 12.1%               | -                          | IVe                        |
| OnA  | Onyx silt<br>loam, 0 to 3<br>percent<br>slopes             | 22.02  | 3.7%                |                            | llc                        |
| WwF  | Walla Walla<br>silt loam, 40                               | 10.52  | 1.8%                |                            | Vile                       |
| AtF  | Athena silt<br>loam, 40 to<br>55 percent<br>slopes         | 9.18   | 1.5%                |                            | Vile                       |

Soils data provided by USDA and NRCS.

1