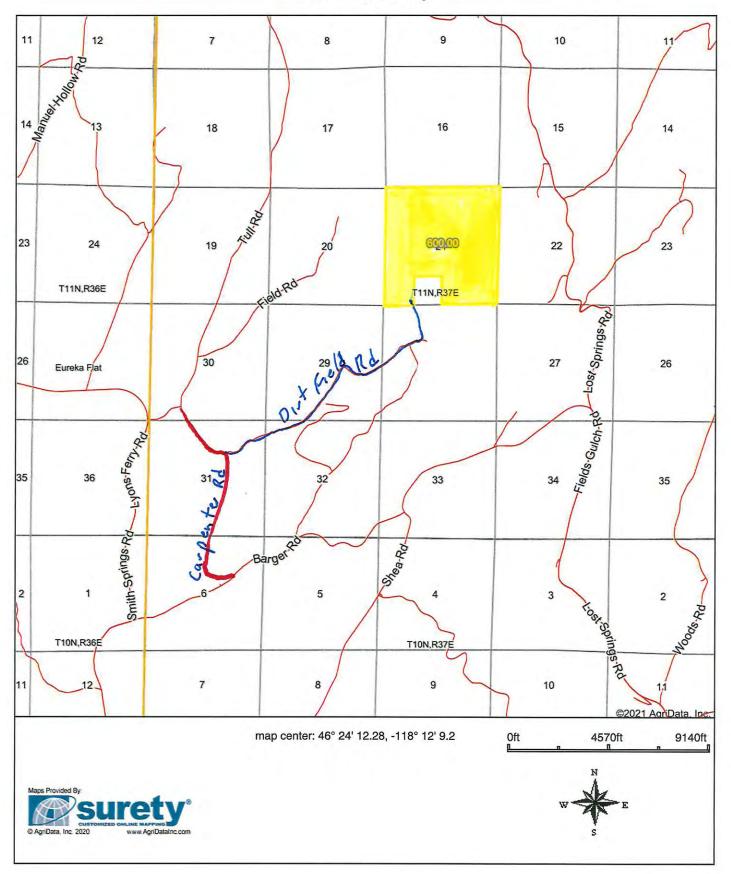

-Walla Walla, WA 99362 mark.grant@heritagelandgroup.com Office: 509-524-9055

Cell: 509-520-1906 Mark

This information is deemed reliable, but not guaranteed. Under no circumstances should the information contained herein be relied upon by any person in making a decision to purchase any of the described properties. Be advised prospective purchasers to verify all information in regard to the property by their own independent investigation and, in particular, to verify, if important to them, room sizes, the square footage, lot size, property boundaries, age of structures, school, district, flood insurance, zoning, restrictions and easements, fixtures or personal property excluded, and availability of water and sewer prior to submitting an offer to purchase the property.

**OverView Map** 



#### USDA Department of Agriculture

<sup>of</sup> Columbia County, Washington



Restricted Use
Limited Restrictions

- Exempt from Conservation
- Compliance Provisions

### Tract Cropland Total: 571.78 acres

United States Department of Agriculture (USDA) Farm Service Agency (FSA) maps are for FSA Program administration only. This map does not represent a legal survey or reflect actual ownership; rather it depicts the information provided directly from the producer and/or National Agricultural Imagery Program (NAIP) imagery. The producer accepts the data 'as is' and assumes all risks associated with its use. USDA-FSA assumes no responsibility for actual or consequential damage incurred as a result of any user's reliance on this data outside FSA Programs. Wetland identifiers do not repr