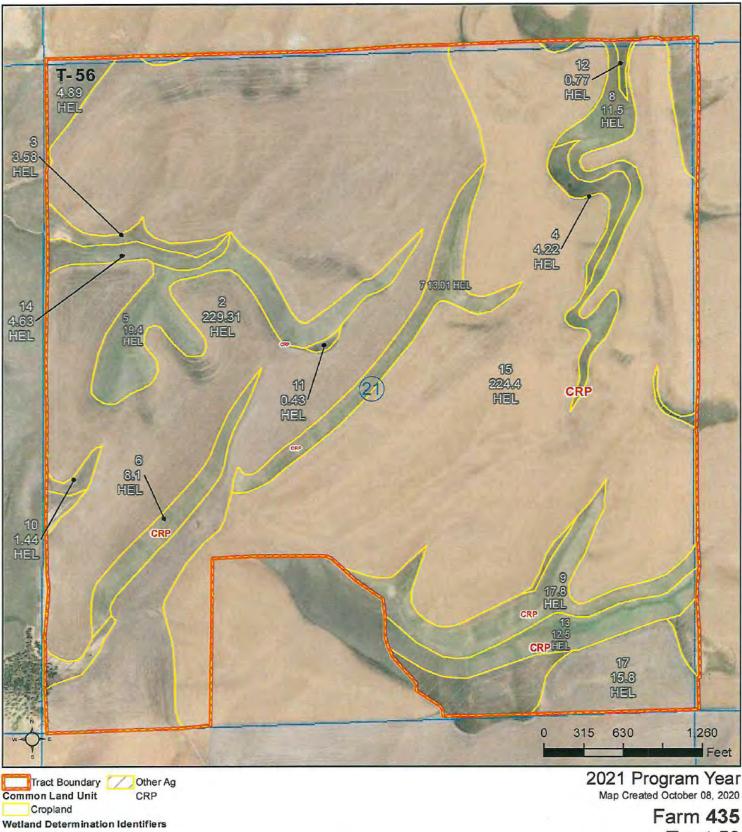

### Tract Cropland Total: 571.78 acres

United States Department of Agriculture (USDA) Farm Service Agency (FSA) maps are for FSA Program administration only. This map does not represent a legal survey or reflect actual ownership; rather it depicts the information provided directly from the producer and/or National Agricultural Imagery Program (NAIP) imagery. The producer accepts the data 'as is' and assumes all risks associated with its use. USDA-FSA assumes no responsibility for actual or consequential damage incurred as a result of any user's reliance on this data outside FSA Programs. Wetland identifiers do not represent the size, shape, or specific determination of the area. Refer to your original determination (CPA-026 and attached maps) for exact boundaries and determinations or contact USDA Natural Resources Conservation Service (NRCS).

## Farm **435** Tract **56**

WA013\_T56